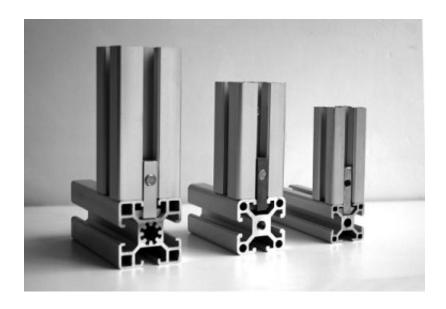

## anodized aluminium profile

Anodized <u>aluminium extrusion profile</u> is a compact alumina coating on the surface of aluminum and aluminum alloy in order to prevent further oxidation, and its chemical properties are the same as alumina. But unlike the ordinary oxide film, the anodized aluminium profile can be dyed by electrolytic coloring.

Anodized aluminium extrusion aluminium profile is the most widely used and most successful technology in the surface technology of aluminum, and it is also the most comprehensive and comprehensive technology for research and development. The anodic oxide film of aluminum has a series of excellent properties and can meet various needs. Therefore, it is known as a universal surface protection film for aluminum.