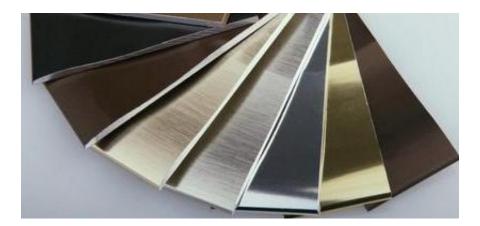

## veined brush aluminium profile

## 

The brushing extrusion aluminum profile is a linear pattern in the surface of the aluminum sheet (physical treatment) by mechanical friction or extrusion.

## 

According to the needs of decoration, it can be made of straight lines, cross lines, random lines, threads, ripples and whirling lines.