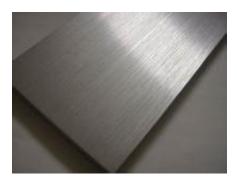

## veined brush aluminium profile

## 

The brushing extrusion aluminum profile is a linear pattern in the surface of the aluminum sheet (physical treatment) by mechanical friction or extrusion.